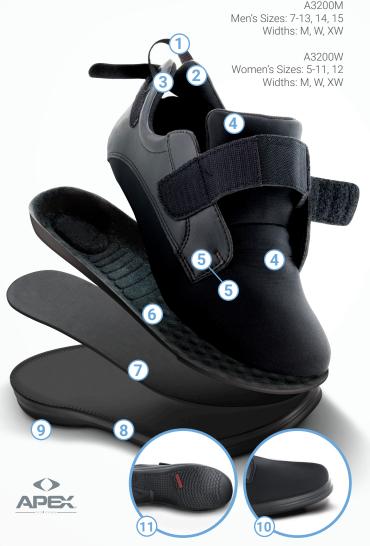

#### **FEATURES AND BENEFITS:**

- 1. Heel counter loop for easy donning
- 2. Firm, adjustable heel counter with hook and loop closure (AFO compatible)
- 3. High, padded heel collar for comfort and added support
- 4. Extended tongue opening (AFO feature)
- 5. Combination Lycra®/washable synthetic leather upper is lightweight and accommodating
- 6. Textured insole provides proprioceptive sensory feedback for polyneuropathy
- 7. Extra depth with removable spacers for fitting customization
- 8. Firm, supportive midsole
- 9. Low-profile heel for maximum postural stability
- Increased toe-spring and smooth outer-sole for trip avoidance
- 11. Exceeds SATRA and Mark II slip-resistant standards for dry, wet, and oily surfaces
- 12. Meets standards for coverage under Medicare's Diabetic Shoe Program A5500 (PDAC certification)