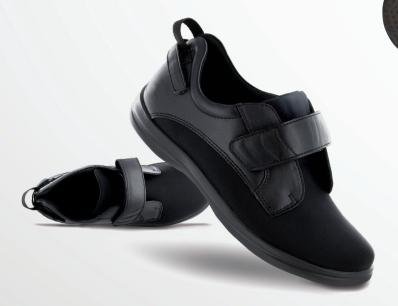

## THE APEX BALANCE SHOE (ABS)

The ABS is the first-ever footwear scientifically designed to reduce one's risk of falling.\*

#### **FEATURES AND BENEFITS:**

- 1. Heel counter loop for easy donning
- 2. Firm, adjustable heel counter with hook and loop closure (AFO compatible)
- 3. High, padded heel collar for comfort and added support
- 4. Extended tongue opening (AFO feature)
- 5. Combination Lycra®/washable synthetic leather upper is lightweight and accommodating
- 6. Textured insole provides proprioceptive sensory feedback for polyneuropathy
- 7. Extra depth with removable spacers for fitting customization
- 8. Firm, supportive midsole
- 9. Low-profile heel for maximum postural stability
- Increased toe-spring and smooth outer-sole for trip avoidance
- 11. Exceeds SATRA and Mark II slip-resistant standards for dry, wet, and oily surfaces
- 12. Meets standards for coverage under Medicare's Diabetic Shoe Program A5500 (PDAC certification)