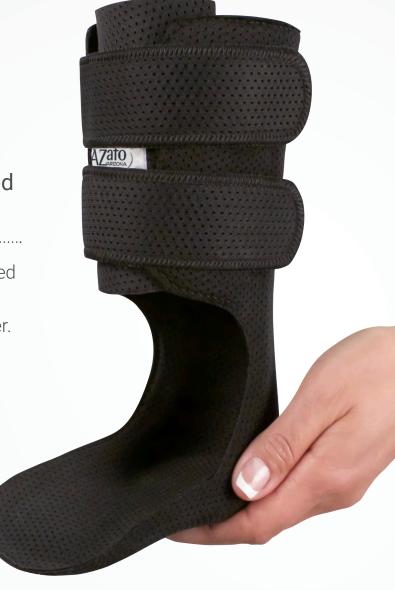

# **BUNDLE AND SAVE!**

The latest in OHI's innovative suite of fall risk therapies, the Apex Balance Shoe (ABS) and the Arizona Balance Brace (ABB) are scientifically designed to reduce one's risk of falling.\*

The ABS is ideal for patients who are prescribed the Arizona Balance Brace (ABB). Discounts apply when ordering the ABS and ABB together.